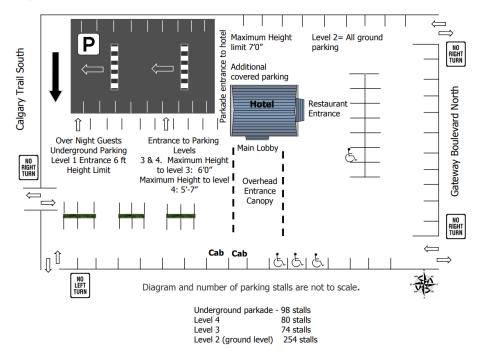

## MARRIOTT

- Overnight guest parking is \$10 plus tax. Guests will be asked to provide license plate upon check-in.
- No valet parking available.
- o Ground level parking outside the hotel is available around the perimeter.
- All access parking available L2 north side of building. Hotel access through hotel entrance door L1.
  Accessible through stairwell in parkade.
- All access parking available L3-L4. Hotel access through hotel entrance door L1. Accessible through stairwell in parkade.
- Overnight guests may enter the heated underground parkade (L1) once they receive their keycard or can use MB app mobile keycard. 24/7.
- o Parkade stairwell access doors are locked and unlocked based on event schedules and hotel occupancy.
- These lots are not secured and the hotel is not responsible for damage or theft.

## **Vehicle Height restrictions (size details)**

L1 6' L2 (north ground level) 7' L3 6' L4 5'7" Oversized vehicles should park in perimeter open parking.